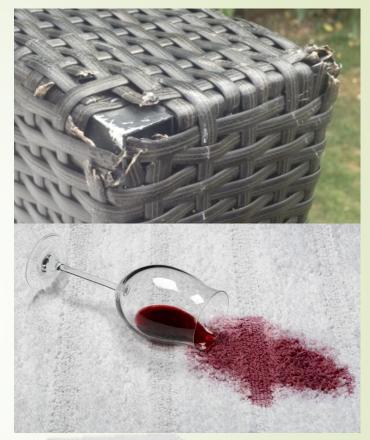

### **Outdoor Coverage**

- Any accidental stains to fabric or vinyl areas.
- Accidental rips, cuts, tears & cigarette burns.
- Structural defects to metal frames such as warping of frame breakage/cracking & separation of frame components.
- Failure of umbrella mechanisms after the manufacture warranty has expired.

# Fabric, Leather, Power Coverage

- Accidental stains.
- Punctures, rips, cuts or tears.
- Cigarette burns,
- Power components (motors and mechanisms).

# **Wood Coverage**

- Stains from food,
- Water rings from beverages.
  - Scratches, gouges, or chip

(must penetrate the finish/no surface scratches)

- Warping, lifting or bubbling of the veneer/finish from food and beverages
- Chips, scratches or breakage of the glass or mirrors.
- Loss of silvering on mirrors.