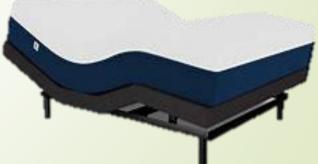

### **Adjustable Bed Coverage**

- Coverage up to 4 motors.
- Breakage of steel frames.
- Breakage of welds.
- Mechanisms (such as heating & vibrating).
- Failure of electrical components.

(motors, wiring, remote operation devices, and wands)